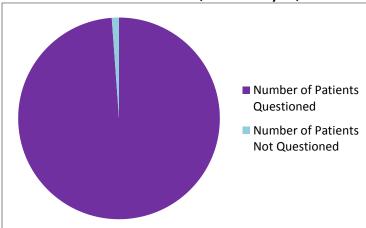

Tobacco Assesment from June 1, 2012 – May 31, 2013

Number of Patients: 4,793 Number of Patients Questioned about Tobacco Use: 4,738 Percentage of Patients Questioned about Tobacco Use: 99%