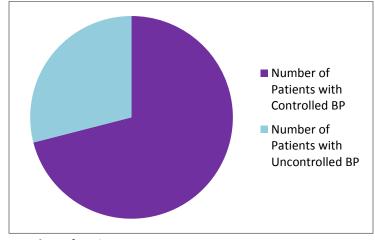

## Controlling Hypertension from June 1, 2012 – May 31, 2013

Number of Patients: 1,745 Number of Patients with Controlled Blood Pressure: 1,239 Percentage of Patients with Controlled Blood Pressure: 71%