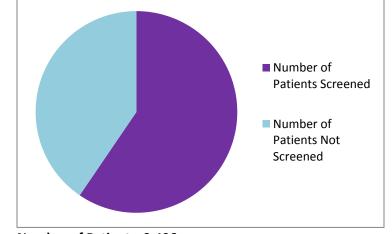

## Cervical Cancer Screenings from June 1, 2012 – May 31, 2013

Number of Patients: 3,406 Number of Patients Screened for Cervical Cancer: 2,027 Percentage of Patients Screened for Cervical Cancer: 59%