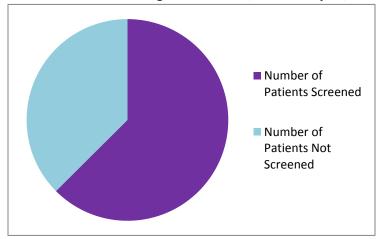

Tobacco Assesment from June 1, 2012 - May 31, 2013

**Number of Patients: 3,680** 

Number of Patients Questioned about Tobacco Use: 3,667 Percentage of Patients Questioned about Tobacco Use: 99%

Cervical Cancer Screenings from June 1, 2012 - May 31, 2013

**Number of Patients: 2,515** 

Number of Patients Screened for Cervical Cancer: 1,573
Percentage of Patients Screened for Cervical Cancer: 63%