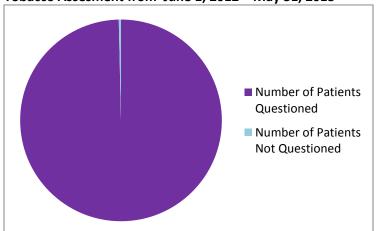

Tobacco Assesment from June 1, 2012 - May 31, 2013

**Number of Patients: 3,680** 

Number of Patients Questioned about Tobacco Use: 3,667 Percentage of Patients Questioned about Tobacco Use: 99%

Cervical Cancer Screenings from June 1, 2012 - May 31, 2013