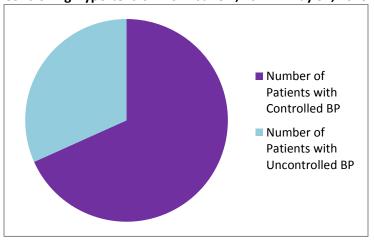

Controlling Hypertension from June 1, 2012 - May 31, 2013

**Number of Patients: 1,986** 

Number of Patients with Controlled Blood Pressure: 1,356 Percentage of Patients with Controlled Blood Pressure: 68%